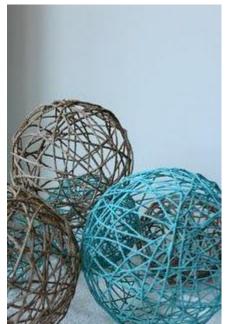

# 4<sup>th</sup> grade

*I will* create a three-dimensional piece of art using papier-mâché.

We will begin class by discussing the difference between 2-D art and 3-D art. I will explain that students are going to create a piece of 3-D artwork for the holidays. I will explain the process of papiermâché and how to use the yarn to create an ornament. Students will have time to create their ornament. Students ornaments will dry, then they will be able to add ribbon to their ornament to hang from a tree.