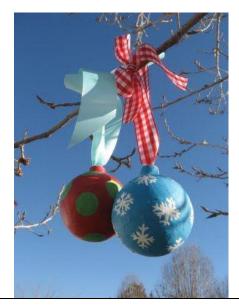

We will begin class by discussing the difference between 2-D art and 3-D art. I will explain that students are going to create a piece of 3-D artwork for the holidays. I will explain the process to make our ornament using our mediums. Students will have time to make their own ornament and place them in the art room closet to dry.

# 5<sup>th</sup> grade

I will create a three-dimensional piece of art using papier-mâché.

We will begin class by discussing the difference between 2-D art and 3-D art. I will explain that students are going to create a piece of 3-D artwork for the holidays. I will explain the process of papier-mâché and how to use the tissue paper to create an ornament. Students will have time to create their ornament. Students ornaments will dry, then they will be able to add ribbon to their ornament to hang from a tree.