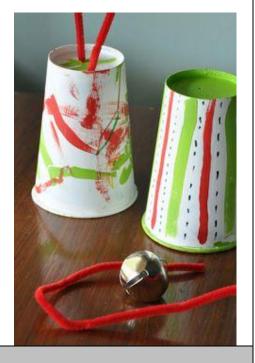

#### 2<sup>nd</sup> grade

I will create a three-dimensional piece of artwork.

Students will create a piece of 3-D artwork. We will begin class by discussing the difference between 2-D art and 3-D art. I will explain that students are going to create a piece of 3-D artwork for the holidays. I will explain the process to make our bells using our media. Students will have time to make their own bell and place them in the art room closet to dry.